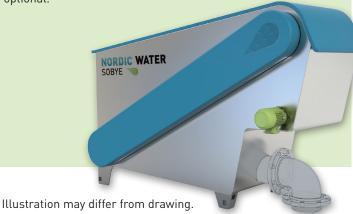

## General information

The Sobye belt filter removes and thickens suspended solids. The filter consists of a free-standing tank in stainless steel provided with flanged connections for feed, filtrate discharge and reject water discharge. Inside the unit, a rotating belt casette seperates solids as the water flows through. The solids are brushed off the belt into an integrated screw conveyor and pressed to a very dry sludge. An emergency overflow is integrated within the stainless steel tank. All connections, cables, hoses etc. are hidden but easily maintained behind a cover on the side of the tank. There is a wide range of belt filter openings but in general an opening between 100-1000µm is used. Adjustable legs are provided for levelling the filter. A side mounted access service walkway is optional.